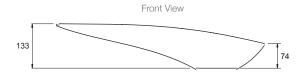

### **Installation Notes:**

- Allow a minimum of 50mm from the wall for easy cleaning.
- A hole for the basin needs to be made in the bench top (please refer to cutting template).
- ullet The basin is fixed to the bench top using supplied screws and an appropriate silicone sealant (not supplied).
- Requires DN32 waste without overflow (not supplied).