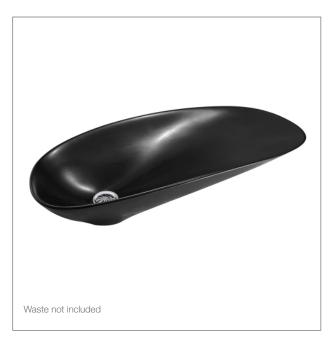

#### **Product**

• Petaline countertop vessel basin

Kohler Code 1044T-7

#### **Features**

- Bench top installation
- Cast iron
- Colour: Black