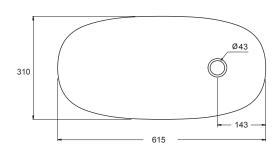

### **Installation Notes:**

- Allow a minimum of 50mm from the wall for easy cleaning.
- A hole for the basin needs to be made in the bench top (please refer to cutting template).
- ullet The basin is fixed to the bench top using supplied screws and an appropriate silicone sealant (not supplied).
- Requires DN32 waste without overflow (not supplied).